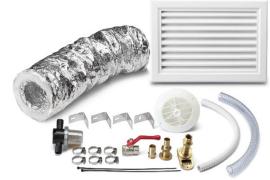

### **Standard Accessories Kit**

- Flexible insulated duct diam. 82mmx1.5m
- PVC circular white round closable supply grille diam.
   100mm
- PVC hose clamps 400x8mm (2)
- White Return air grille diam. 300c200mm
- In line junction 100-80mm
- PVC Hose with spiral reinforcement 20mm (3m)
- Sea Water Plastic strainer
- Male hose connector ½"x20mm
- Ball Valve ½" female/female
- Sea water intake ½"
- Sea Water discharge ½"
- Stainless steel hose clamps 17x32mm (8)
- Condensate drainpipe (1.5m)
- Angular steel brackets (3)