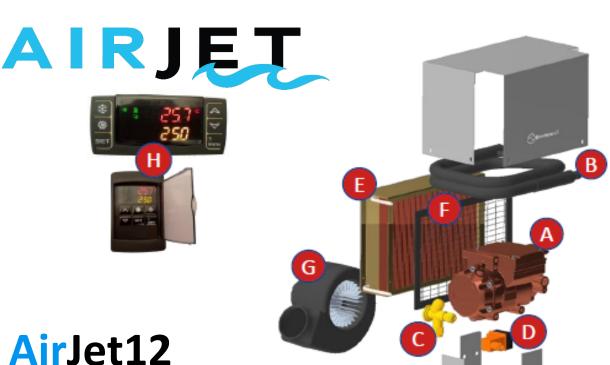

# AirJet12 Components

Semi-hermetic scroll compressor with aluminum brushless motor, suitable for maritime environment

Air filter

Cupronickel condenser piping

Fan

Thermostatic valve

Display and remote control (optional)

High pressure switch

Stainless steel condensate drain pan