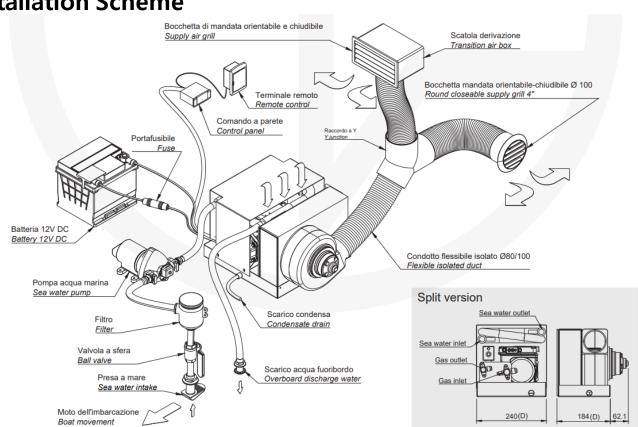

| High: 7.5   |
| Compressor                            | Scroll BLDC |
| Wiring Diameter mm                    | 10          |
| Net Weight kg                         | 17          |
| Sizes self-contained version LXDXH mm | 380x500x240 |

### **Standard Accessories Kit**



- Flexible insulated duct diam. 82mmx1.5m
- PVC circular white round closable supply grille diam.
   100mm
- PVC hose clamps 400x8mm (2)
- White Return air grille diam. 300c200mm
- In line junction 100-80mm
- PVC Hose with spiral reinforcement 20mm (3m)
- Sea Water Plastic strainer
- Male hose connector ½"x20mm
- Ball Valve ½" female/female
- Sea water intake ½"
- Sea Water discharge ½"
- Stainless steel hose clamps 17x32mm (8)
- Condensate drainpipe (1.5m)
- Angular steel brackets (3)

#### **Installation Scheme**